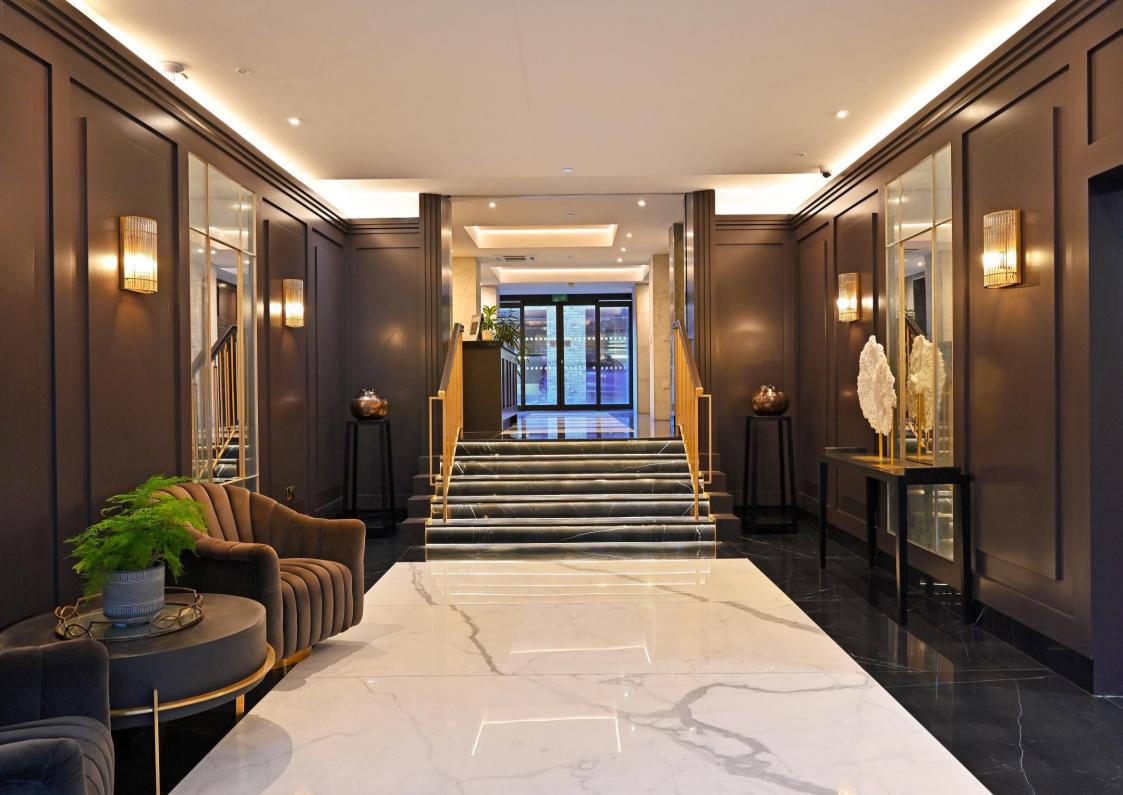

## **402 Hallam Towers**

272a Fulwood Road • Ranmoor • S10 3AZ £395,000

A superb, spacious 2 double bedroom, 2 bathroom 4th floor apartment located in the iconic Hallam Towers development. Having a lovely light and airy feel with superb city views and also being one of only a handful of apartments with south facing views also. Finished throughout with an exceptional range of quality fixtures and fittings and benefitting from allocated undercroft car parking and use of the leisure facilities including swimming pool and gym. On the ground floor is the concierge office, leisure facilities and lift access to the 4th floor. The property is located at the end of the corridor with a private door opening into a very useful reception hallway which provides a coat and shoe storage area. A door then opens to the superb open plan kitchen/dining/living area. The stunning Siematic kitchen has a range of integrated Siemens appliances including, oven, microwave/grill, dishwasher and fridge freezer, together with a Bora downdraft hob, set into a Quartz worksurface with breakfast bar overhang. There is ample space for a large dining table and separate living area which has floor to ceiling windows and lovely city views. The principal bedroom has twin fitted wardrobes and a vanity area, city views and an en-suite shower room. There is a second double bedroom again with fitted wardrobes, and a bathroom fitted with a suite in white. At the end of the inner hallway is a utility cupboard which houses the washing machine. Outside gated access leads to the allocated undercroft and visitor parking. Set within very well maintained communal grounds, with outside seating areas. All residents have access to the swimming pool and gym. Leasehold. Pets allowed. No onward chain.