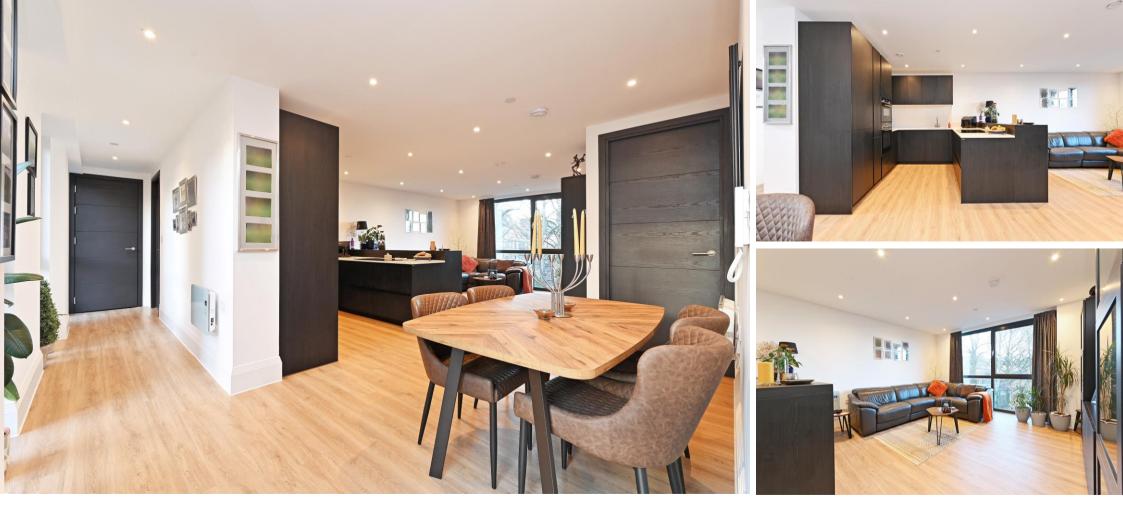

## **402 Hallam Towers**

272a Fulwood Road • Ranmoor • S10 3AZ £395,000

A superb, spacious 2 double bedroom, 2 bathroom 4th floor apartment located in the iconic Hallam Towers development. Having a lovely light and airy feel with superb city views and also being one of only a handful of apartments with south facing views also. Finished throughout with an exceptional range of quality fixtures and fittings and benefitting from allocated undercroft car parking and use of the leisure facilities including swimming pool and gym. On the ground floor is the concierge office, leisure facilities and lift access to the 4th floor. The property is located at the end of the corridor with a private door opening into a very useful reception hallway which provides a coat and shoe storage area. A door then opens to the superb open plan kitchen/dining/living area. The stunning Siematic kitchen has a range of integrated Siemens appliances including, oven, microwave/grill, dishwasher and fridge freezer, together with a Bora downdraft hob, set into a Quartz worksurface with breakfast bar overhang. There is ample space for a large dining table and separate living area which has floor to ceiling windows and lovely city views. The principal bedroom has twin fitted wardrobes and a vanity area, city views and an en-suite shower room. There is a second double bedroom again with fitted wardrobes, and a bathroom fitted with a suite in white. At the end of the inner hallway is a utility cupboard which houses the washing machine. Outside gated access leads to the allocated undercroft and visitor parking. Set within very well maintained communal grounds, with outside seating areas. All residents have access to the swimming pool and gym. Leasehold. Pets allowed. No onward chain.