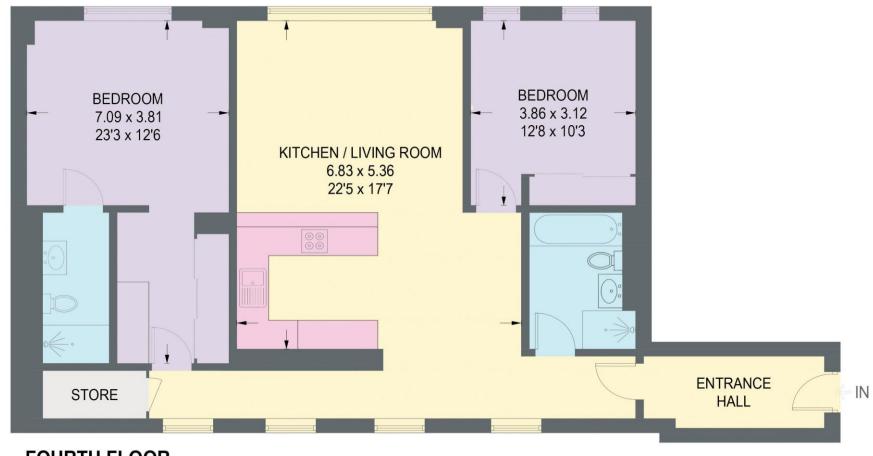

## **402 HALLAM TOWERS**

APPROXIMATE GROSS INTERNAL AREA = 99.0 SQ M / 1066 SQ FT

UNDER CROFT PARKING

(Not Shown In Actual Location / Orientation)

FOURTH FLOOR 99.0 SQ M / 1066 SQ FT

Illustration for identification purposes only, measurements are approximate, not to scale.